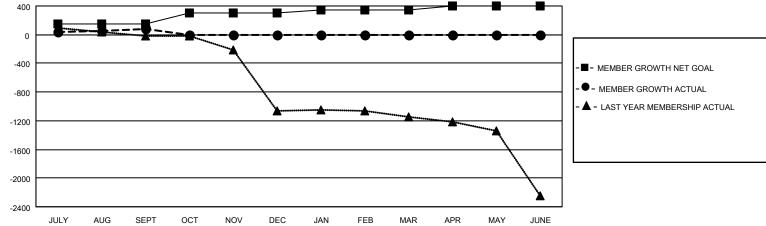

## GOALS AND ACTUAL MEMBERS CUMULATIVE

| DROPPED CLUBS: 2 |    | 19 CLUBS OF 76 ADDED 1 OR MORE<br>NEW MEMBERS | GENDER DISTRIBUTION             |                |       |
|------------------|----|-----------------------------------------------|---------------------------------|----------------|-------|
|                  |    | New MeMbers                                   | MALE                            | 2,142 (72.00%) |       |
|                  |    |                                               | FEMALE                          | 833 (28.00%)   |       |
| DROPPED MEMBERS  |    |                                               |                                 |                |       |
| DECEASED         | 1  | CLICK HERE FOR CUMULATIVE                     | TOTAL FAMILY UNIT MEMBERS       |                | 2,265 |
| CLUB CANCELLED   | 0  | MEMBERSHIP DATA                               |                                 |                | 4 600 |
| OTHER 36         |    |                                               | FAMILY MEMBERS PAYING HALF DUES |                | 1,682 |
| TOTAL            | 37 |                                               | 5020                            |                |       |