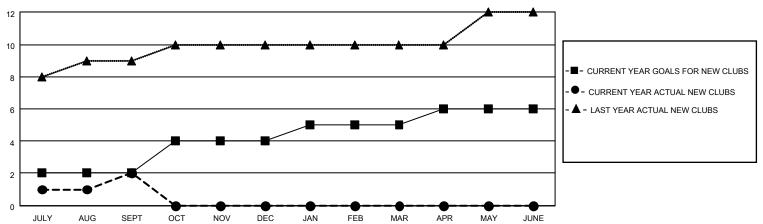

| 2           | 2             | JULY/AUG/SEPT         | 150                    | 128                     | 37                                                 |  |
| OCT/NOV/DEC   | 2             | 0           | 0             | OCT/NOV/DEC           | 150                    | 0                       | 0                                                  |  |
| JAN/FEB/MAR   | 1             | 0           | 0             | JAN/FEB/MAR           | 50                     | 0                       | 0                                                  |  |
| APR/MAY/JUNE  | 1             | 0           | 0             | APR/MAY/JUNE          | 50                     | 0                       | 0                                                  |  |

## GOALS AND ACTUAL NEW CLUBS CUMULATIVE



## GOALS AND ACTUAL MEMBERS CUMULATIVE



| DROPPED CLUBS: 2 |    | 19 CLUBS OF 76 ADDED 1 OR MORE<br>NEW MEMBERS | GENDER DISTRIBUTION             |                |       |
|------------------|----|-----------------------------------------------|---------------------------------|----------------|-------|
|                  |    | New MeMbers                                   | MALE                            | 2,142 (72.00%) |       |
|                  |    |                                               | FEMALE                          | 833 (28.00%)   |       |
| DROPPED MEMBERS  |    |                                               |                                 |                |       |
| DECEASED         | 1  | CLICK HERE FOR CUMULATIVE                     | TOTAL FAMILY UNIT